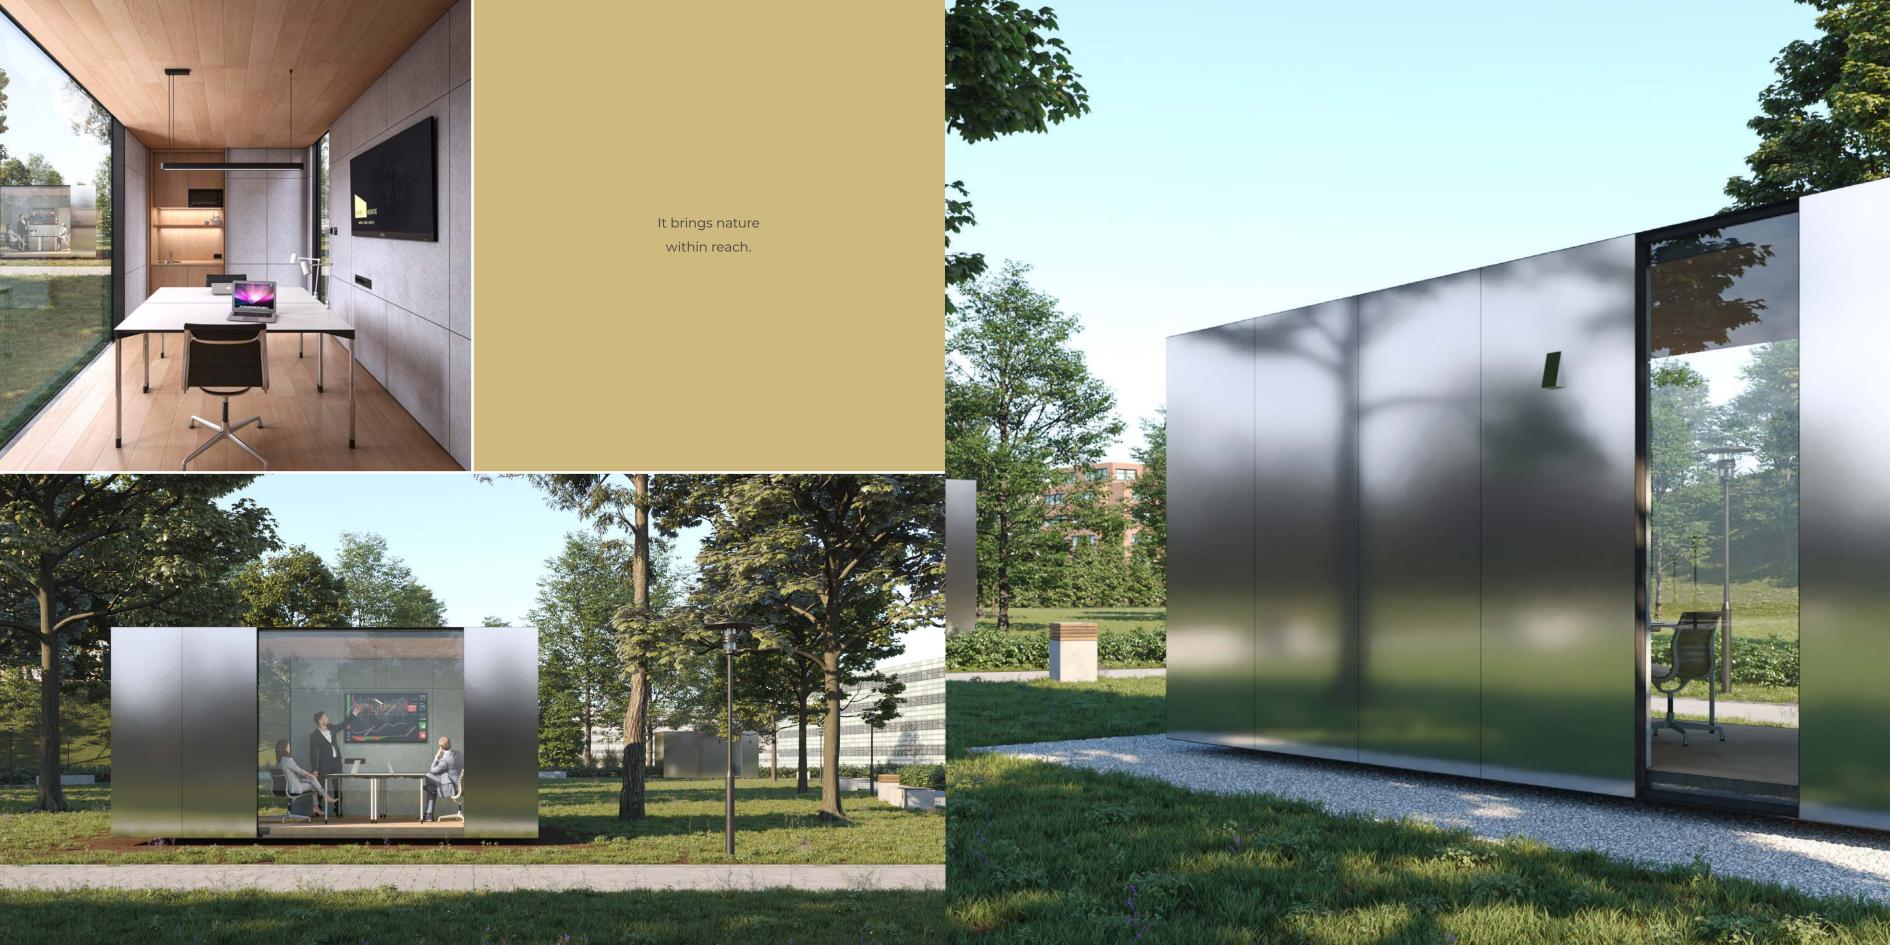

#### JAY

for meetings, brainstorming and welcoming clients.

## Simplified and modern

Jay is a space for in-depth work.

It is a 15.3 m2 meeting room, office or podcast scene, inspired by technology.

This forward-looking, innovative character is not only given by its function, but also by its external appearance, the steel covering of which is a gesture towards to the modernity. An important aspect of its design was to provide space for coworking locations by placing several similar workspaces in an infrastructural environment.

STREAMLINED | SIMPLIFIED | COMPACT | "GADGET" | REPRESENTATIVE

TOTAL SIZE: 6 X 3 M

**HEIGHT:**3 M

**USEFUL AREA:** 15,3 M<sup>2</sup>