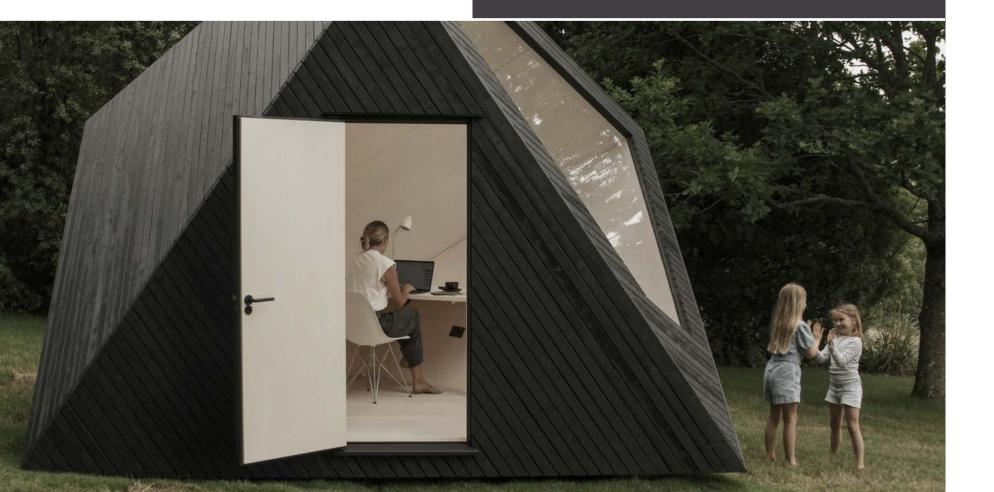

## Disconnect to connect!

This is what the Estonian ÖÖD claims, who created the world's first prefabricated mirror houses that can be installed anywhere.

The innovation of ÖÖD lies in the fascination of the reflective glass, thanks to which the houses blend into nature in an astonishing way.

Hotel room on the edge of the forest with a private sauna. A private office at the end of our garden. Maybe a gym or a complete wellness space to relax in.

Our decisions are fundamentally determined by a sustainable approach.