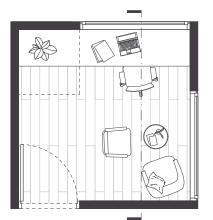

#### ROBIN

we adapt to modern lifestyles.

# Inspired by the simple beauty of nature

Robin is an inspiring space in every sense.

A hiding place, a safe nest where creativity can take wings. We can place it in our own garden, creating a living space suitable for retreat.

Whether it's for creative activities, quiet listening to music or a playroom for children, Robin offers 7.8 m² of space for everyone who wants to recharge a little while enjoying the proximity of nature.

INSPIRATIONAL SPACE | INDIVIDUALITY | SCULPTURE-LIKE

TOTAL SIZE: 3 X 3 M

**HEIGHT:** 3,5 M

**USEFUL AREA:** 7,8 M<sup>2</sup>