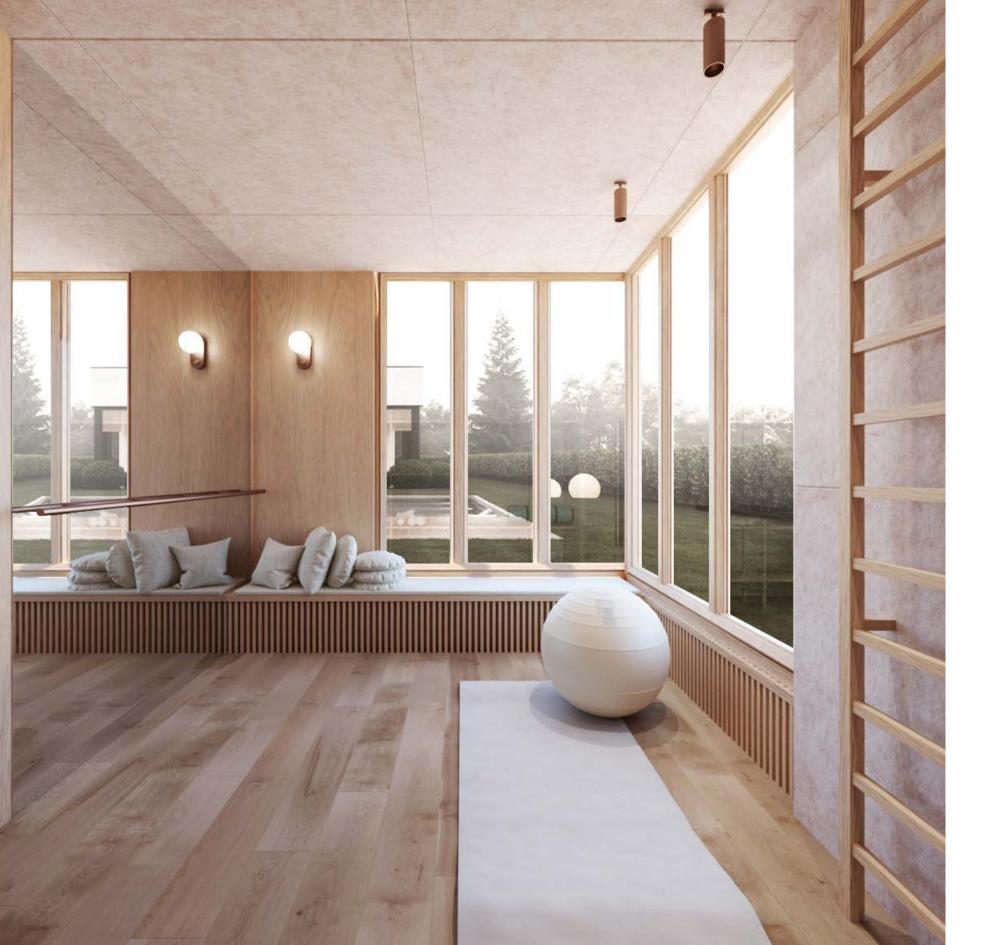

### LARK

A livable, harmonious space in your garden.

# We used materials with a pleasant feel

Lark's key element is tactile cork, which is a warm, soft leather-like material that is smooth and pleasant to touch. This delicacy makes it ideal space for those who practice yoga and those who want to enjoy silent meditation. On it's inner lining, a grey felt-like material improves the acoustics of the space and lends a warmth that is at least as pleasant to touch as a dress made of the finest fabric.