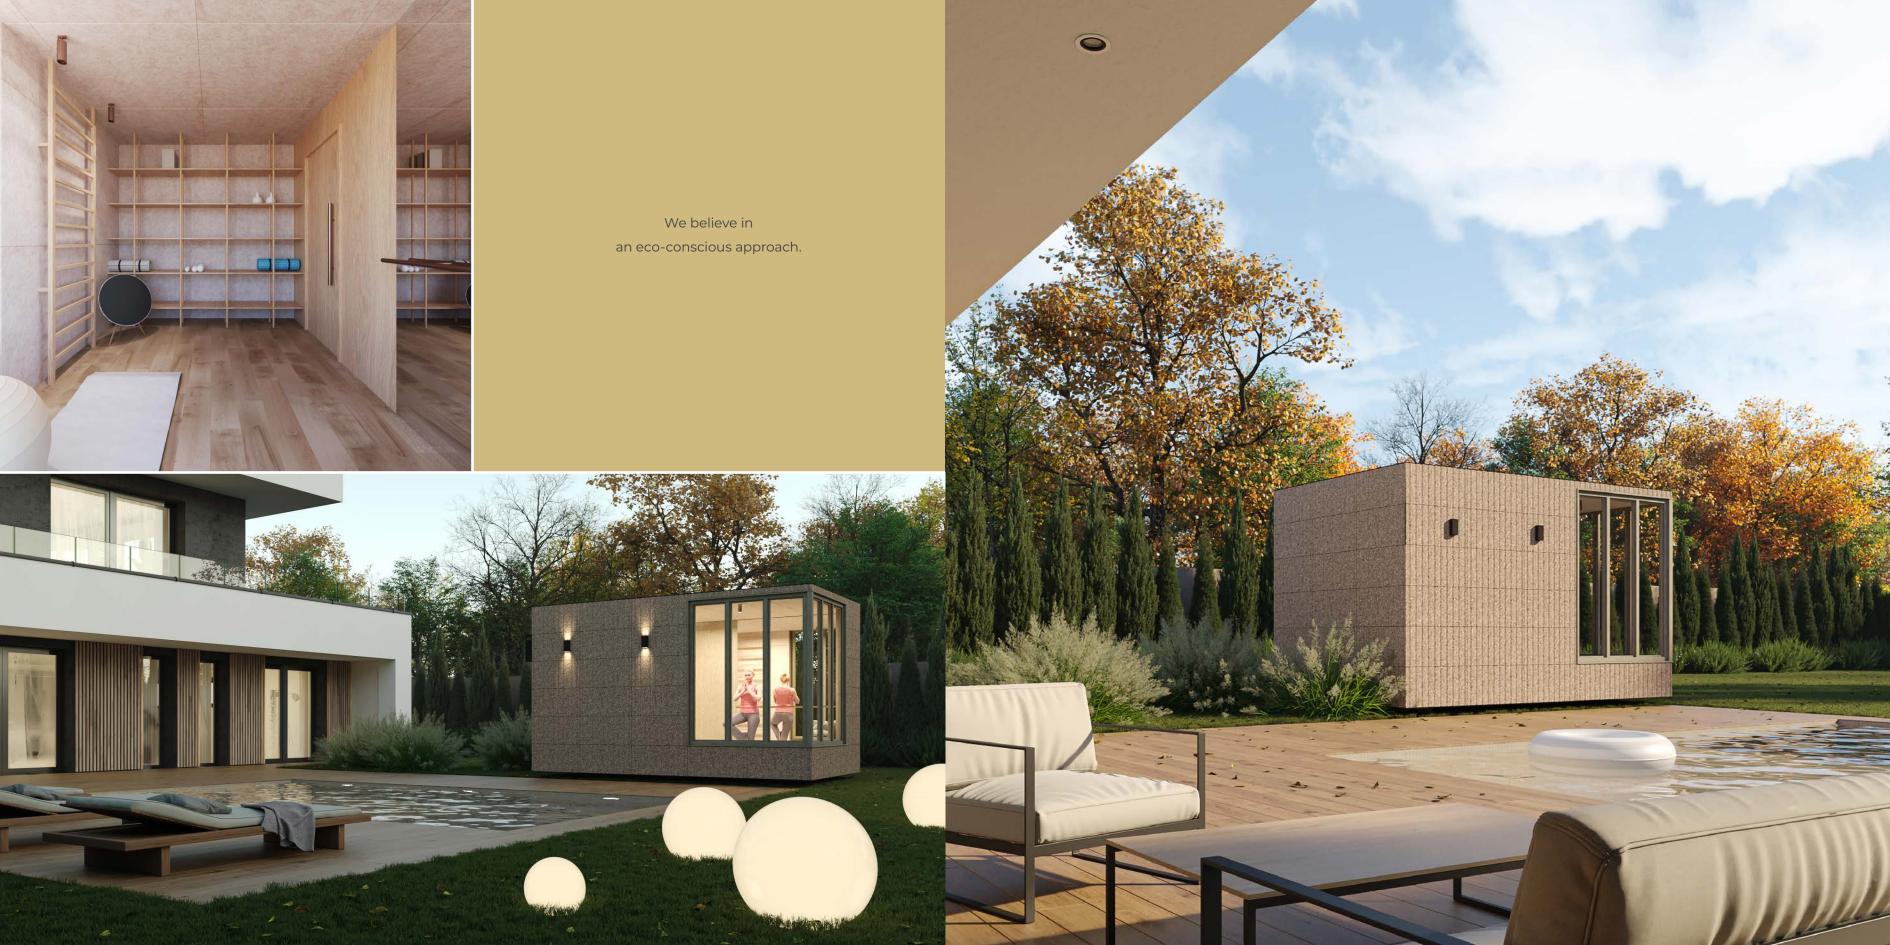

### LARK

A livable, harmonious space in your garden.

# We used materials with a pleasant feel

Lark's key element is tactile cork, which is a warm, soft leather-like material that is smooth and pleasant to touch. This delicacy makes it ideal space for those who practice yoga and those who want to enjoy silent meditation. On it's inner lining, a grey felt-like material improves the acoustics of the space and lends a warmth that is at least as pleasant to touch as a dress made of the finest fabric.

NATURAL | TACTILE | ECO-CONSCIOUS

TOTAL SIZE: 5 X 3 M

**HEIGHT:**3 M

**USEFUL AREA:** 12,5 M<sup>2</sup>