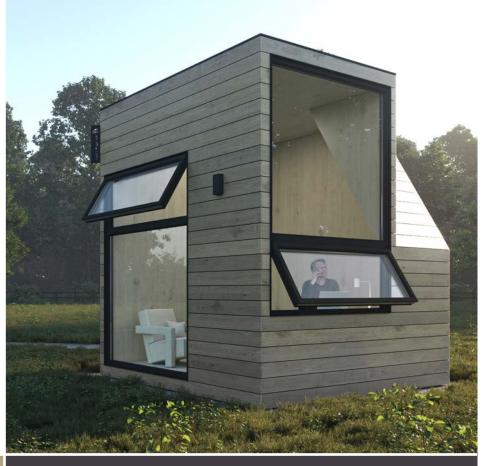

## KOTO

We exclusively work together with the best for our own manufactured nanohouses.

## Scandinavian inspiration, japanese minimalism

Scandinavian inspiration, japanese minimalism and sustainability at any price. KOTO nanohouses represent impeccable quality, all houses are carbon neutral. Whether it's home office or meditation or a creative space with our children. NanoHouse is the proud hungarian manufacturer of the iconic Sculpture Cabin of KOTO and at the same time a fan of KOTO philosophy.

## KOTO