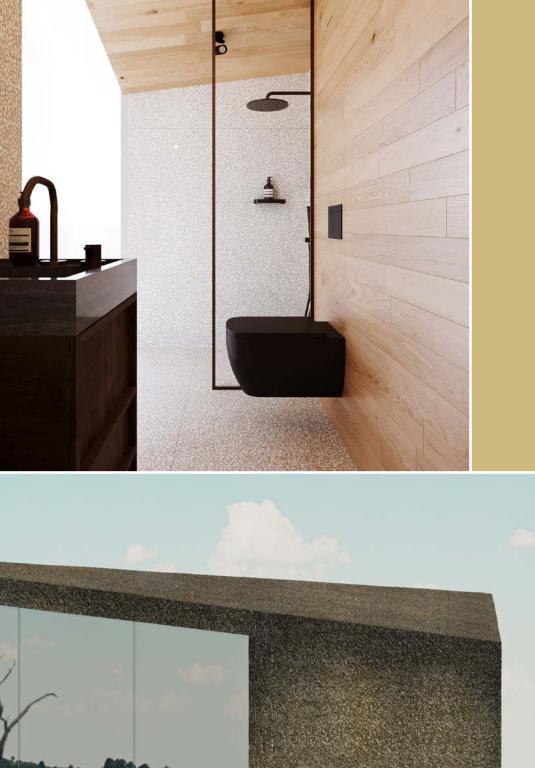

# We used materials with a pleasant feel

Lark's key element is tactile cork, which is a warm, soft leather-like material that is smooth and pleasant to touch. This delicacy makes it ideal space for those who practice yoga and those who want to enjoy silent meditation. On it's inner lining, a grey felt-like material improves the acoustics of the space and lends a warmth that is at least as pleasant to touch as a dress made of the finest fabric.

NATURAL | TACTILE | ECO-CONSCIOUS

TOTAL SIZE: 5 X 3 M

**HEIGHT:**3 M

**USEFUL AREA:** 12,5 M<sup>2</sup>