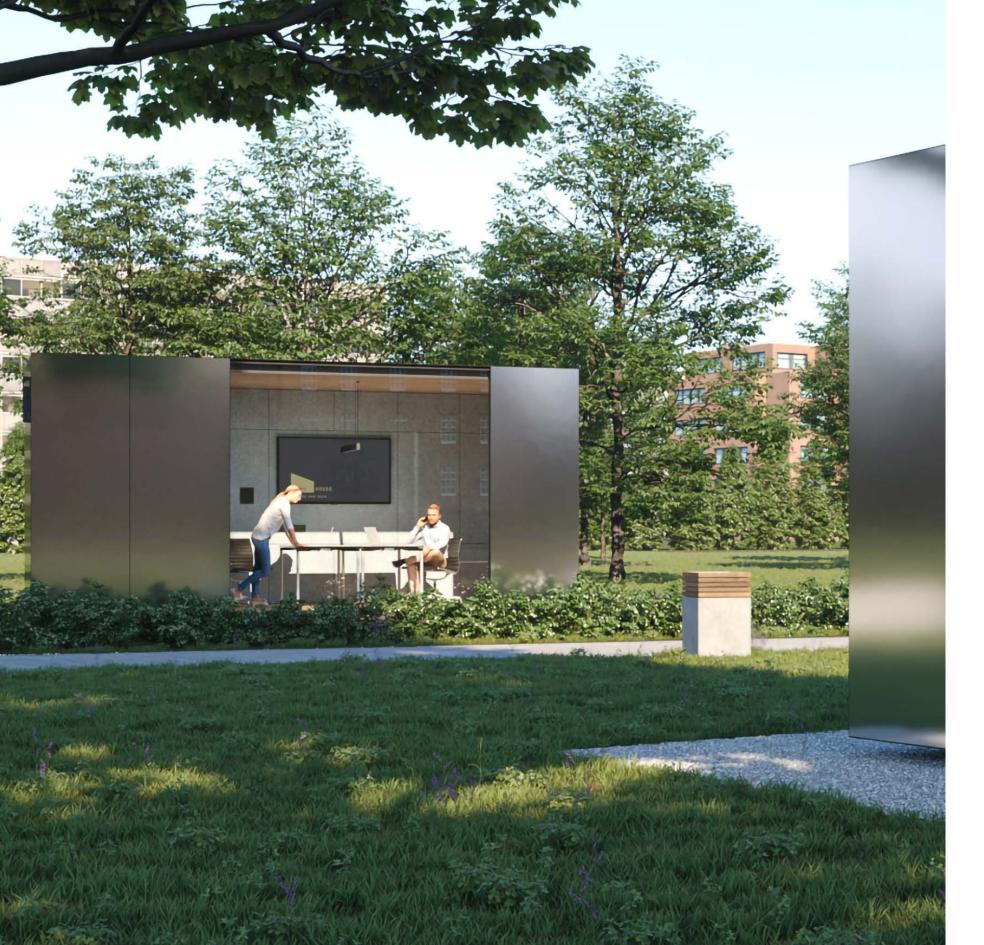

#### JAY

for meetings, brainstorming and welcoming clients.

## Simplified and modern

Jay is a space for in-depth work.

It is a 15.3 m2 meeting room, office or podcast scene, inspired by technology.

This forward-looking, innovative character is not only given by its function, but also by its external appearance, the steel covering of which is a gesture towards to the modernity. An important aspect of its design was to provide space for coworking locations by placing several similar workspaces in an infrastructural environment.

STREAMLINED | SIMPLIFIED | COMPACT | "GADGET" | REPRESENTATIVE

TOTAL SIZE: 6 X 3 M

**HEIGHT:**3 M

**USEFUL AREA:** 15,3 M<sup>2</sup>