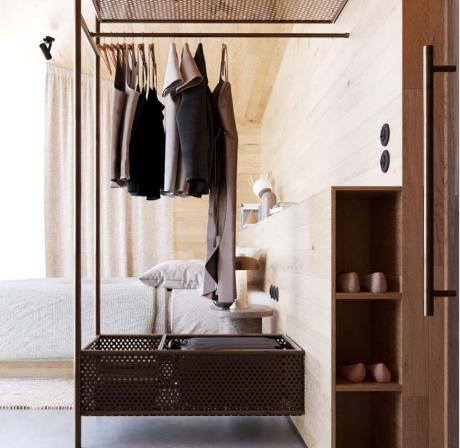

# We used materials with a pleasant feel

Lark's key element is tactile cork, which is a warm, soft leather-like material that is smooth and pleasant to touch. This delicacy makes it ideal space for those who practice yoga and those who want to enjoy silent meditation. On it's inner lining, a grey felt-like material improves the acoustics of the space and lends a warmth that is at least as pleasant to touch as a dress made of the finest fabric.

NATURAL | TACTILE | ECO-CONSCIOUS

TOTAL SIZE: 5 X 3 M

**HEIGHT:**3 M

**USEFUL AREA:** 12,5 M<sup>2</sup>