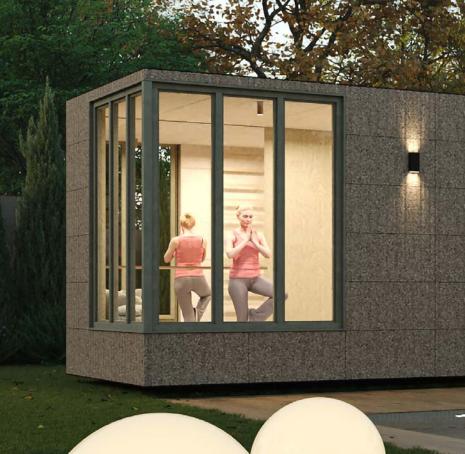

#### JAY

for meetings, brainstorming and welcoming clients.

## Simplified and modern

Jay is a space for in-depth work.

It is a 15.3 m2 meeting room, office or podcast scene, inspired by technology.

This forward-looking, innovative character is not only given by its function, but also by its external appearance, the steel covering of which is a gesture towards to the modernity. An important aspect of its design was to provide space for coworking locations by placing several similar workspaces in an infrastructural environment.

STREAMLINED | SIMPLIFIED | COMPACT | "GADGET" | REPRESENTATIVE

TOTAL SIZE: 6 X 3 M

**HEIGHT:**3 M

**USEFUL AREA:** 15,3 M<sup>2</sup>