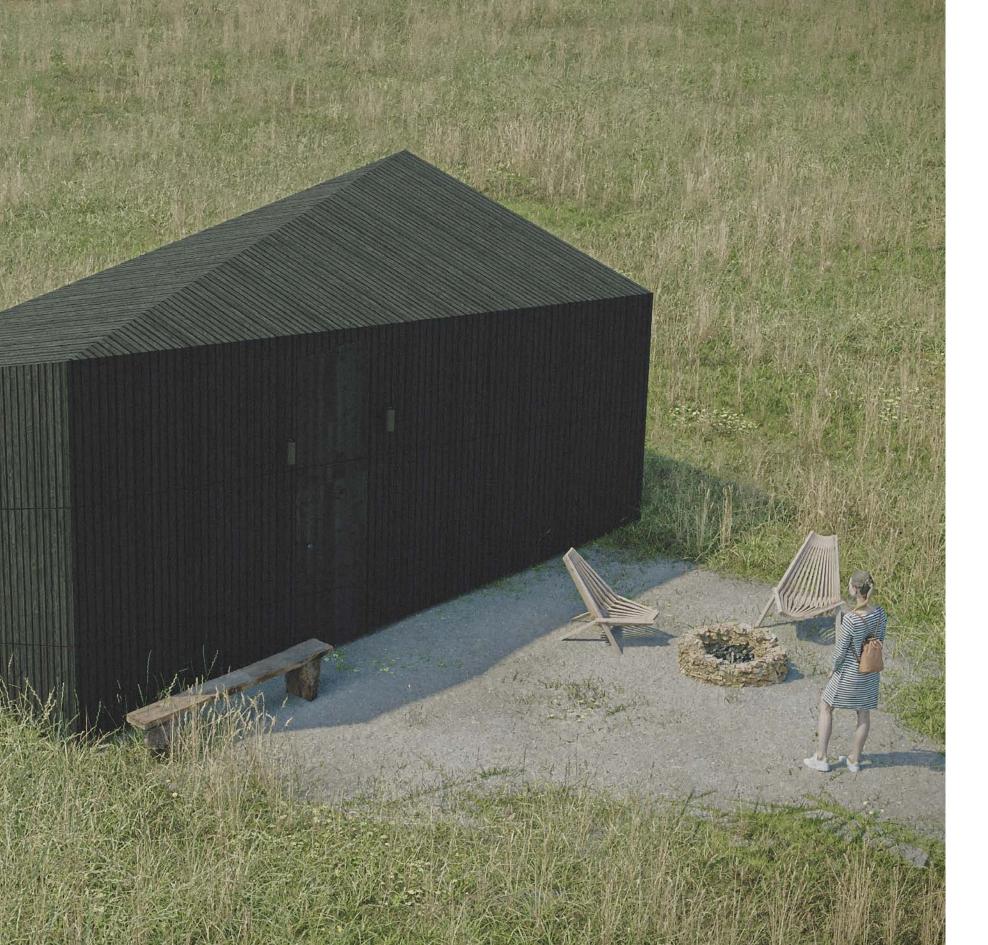

## Disconnect to connect!

This is what the Estonian ÖÖD claims, who created the world's first prefabricated mirror houses that can be installed anywhere.

The innovation of ÖÖD lies in the fascination of the reflective glass, thanks to which the houses blend into nature in an astonishing way.

Hotel room on the edge of the forest with a private sauna. A private office at the end of our garden. Maybe a gym or a complete wellness space to relax in.

Our decisions are fundamentally determined by a sustainable approach.