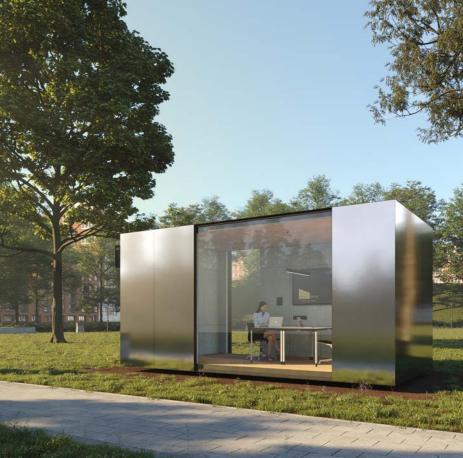

#### JAY

for meetings, brainstorming and welcoming clients.

## Simplified and modern

Jay is a space for in-depth work.

It is a 15.3 m2 meeting room, office or podcast scene, inspired by technology.

This forward-looking, innovative character is not only given by its function, but also by its external appearance, the steel covering of which is a gesture towards to the modernity. An important aspect of its design was to provide space for coworking locations by placing several similar workspaces in an infrastructural environment.

STREAMLINED | SIMPLIFIED | COMPACT | "GADGET" | REPRESENTATIVE

TOTAL SIZE: 6 X 3 M

**HEIGHT:**3 M

**USEFUL AREA:** 15,3 M<sup>2</sup>