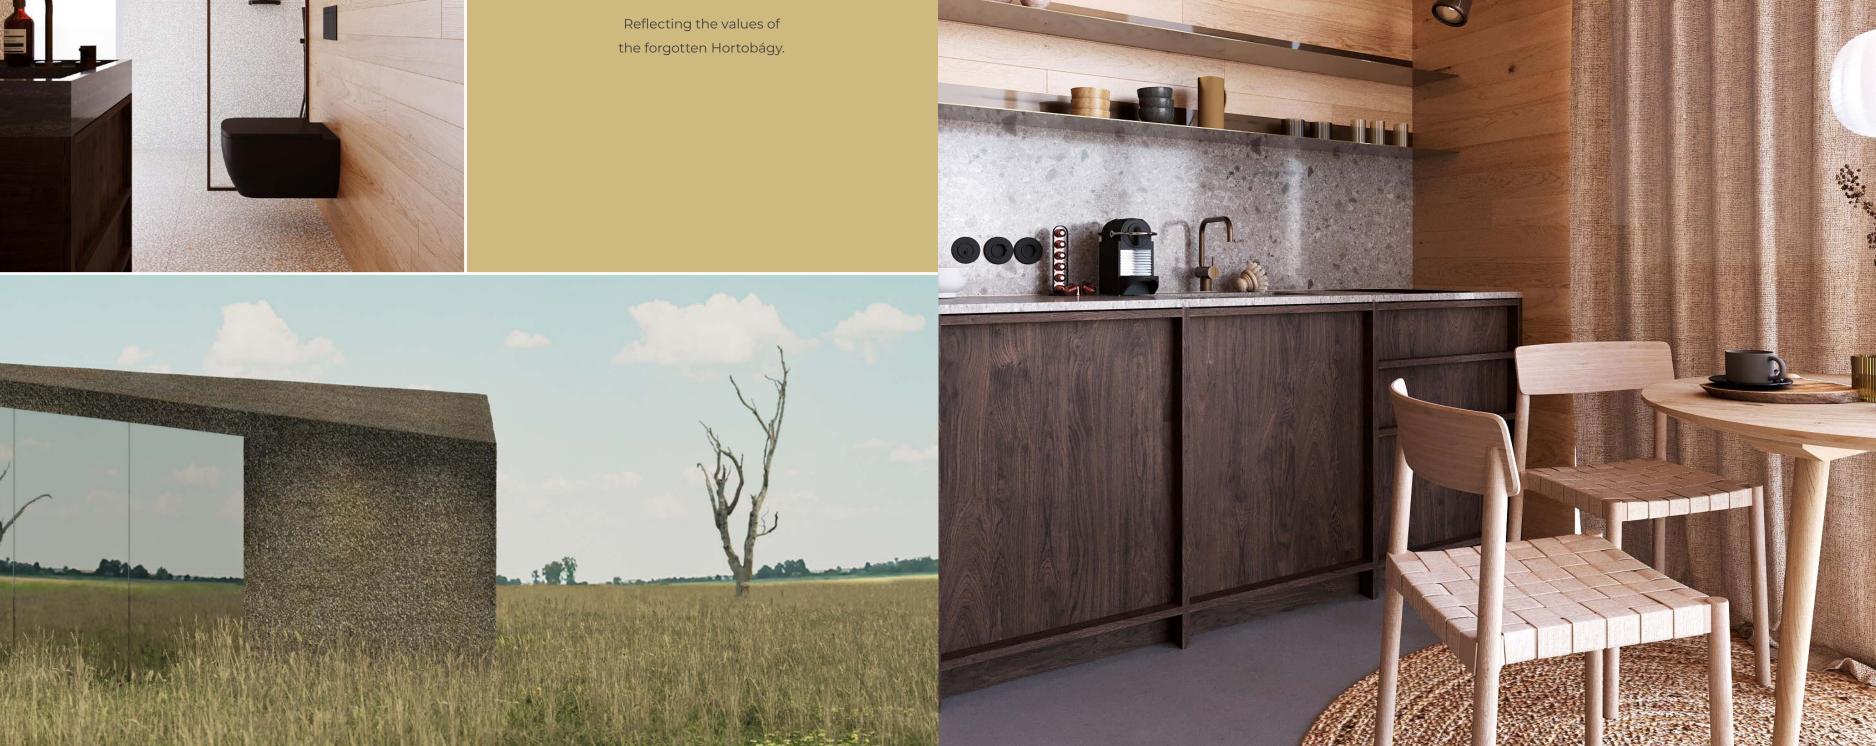

## Every detail radiates calmness

Pigeon's design was inspired by the peaceful view of the forgotten Hortobágy. We designed a hotel room with a floor area of 22 m², which is ideal for relaxing and recharging. The façade of the nanohouse combines reed as a traditional element with the modern design provided by reflective glass.

The exciting look hides a plastic-free interior.

Pigeon can be a bright spot in any landscape, whether it is installed at lake Balaton's highlands or the sweeping plain of Hortobágy.

TRADITIONAL | CONTEMPORARY | EXCITING

TOTAL SIZE: 3,3 X 7,5 M HEIGHT: 2,4-3,3 M USEFUL AREA: 22 M<sup>2</sup>