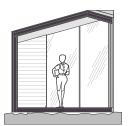

#### JAY

for meetings, brainstorming and welcoming clients.

## Simplified and modern

Jay is a space for in-depth work.

It is a 15.3 m2 meeting room, office or podcast scene, inspired by technology.

This forward-looking, innovative character is not only given by its function, but also by its external appearance, the steel covering of which is a gesture towards to the modernity. An important aspect of its design was to provide space for coworking locations by placing several similar workspaces in an infrastructural environment.

STREAMLINED | SIMPLIFIED | COMPACT | "GADGET" | REPRESENTATIVE

TOTAL SIZE: 6 X 3 M

**HEIGHT:**3 M

**USEFUL AREA:** 15,3 M<sup>2</sup>