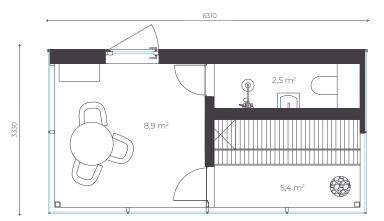

#### JAY

for meetings, brainstorming and welcoming clients.

## Simplified and modern

Jay is a space for in-depth work.

It is a 15.3 m2 meeting room, office or podcast scene, inspired by technology.

This forward-looking, innovative character is not only given by its function, but also by its external appearance, the steel covering of which is a gesture towards to the modernity. An important aspect of its design was to provide space for coworking locations by placing several similar workspaces in an infrastructural environment.

STREAMLINED | SIMPLIFIED | COMPACT | "GADGET" | REPRESENTATIVE

TOTAL SIZE: 6 X 3 M

**HEIGHT:**3 M

**USEFUL AREA:** 15,3 M<sup>2</sup>