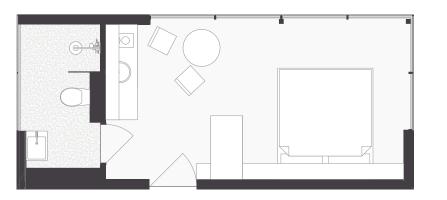

## Every detail radiates calmness

Pigeon's design was inspired by the peaceful view of the forgotten Hortobágy. We designed a hotel room with a floor area of 22 m², which is ideal for relaxing and recharging. The façade of the nanohouse combines reed as a traditional element with the modern design provided by reflective glass.

TOTAL SIZE: 3,3 X 7,5 M HEIGHT: 2,4-3,3 M USEFUL AREA: 22 M<sup>2</sup>