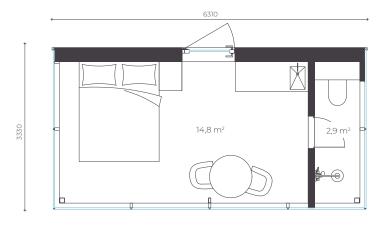

### LARK

A livable, harmonious space in your garden.

# We used materials with a pleasant feel

Lark's key element is tactile cork, which is a warm, soft leather-like material that is smooth and pleasant to touch. This delicacy makes it ideal space for those who practice yoga and those who want to enjoy silent meditation. On it's inner lining, a grey felt-like material improves the acoustics of the space and lends a warmth that is at least as pleasant to touch as a dress made of the finest fabric.

NATURAL | TACTILE | ECO-CONSCIOUS

TOTAL SIZE: 5 X 3 M

**HEIGHT:**3 M

**USEFUL AREA:** 12,5 M<sup>2</sup>