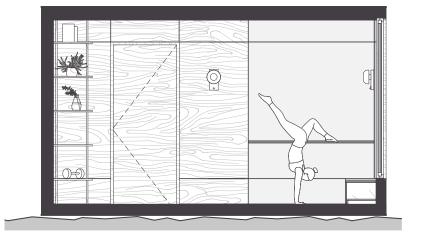

# We used materials with a pleasant feel

Lark's key element is tactile cork, which is a warm, soft leather-like material that is smooth and pleasant to touch. This delicacy makes it ideal space for those who practice yoga and those who want to enjoy silent meditation. On it's inner lining, a grey felt-like material improves the acoustics of the space and lends a warmth that is at least as pleasant to touch as a dress made of the finest fabric.

NATURAL | TACTILE | ECO-CONSCIOUS

TOTAL SIZE: 5 X 3 M

**HEIGHT:**3 M

**USEFUL AREA:** 12,5 M<sup>2</sup>