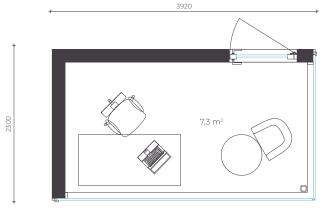

#### ROBIN

we adapt to modern lifestyles.

# Inspired by the simple beauty of nature

Robin is an inspiring space in every sense.

A hiding place, a safe nest where creativity can take wings. We can place it in our own garden, creating a living space suitable for retreat.

Whether it's for creative activities, quiet listening to music or a playroom for children, Robin offers 7.8 m² of space for everyone who wants to recharge a little while enjoying the proximity of nature.

INSPIRATIONAL SPACE | INDIVIDUALITY | SCULPTURE-LIKE

TOTAL SIZE: 3 X 3 M

**HEIGHT:** 3,5 M

**USEFUL AREA:** 7,8 M<sup>2</sup>