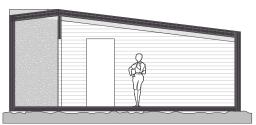

## Simplified and modern

Jay is a space for in-depth work.

It is a 15.3 m2 meeting room, office or podcast scene, inspired by technology.

This forward-looking, innovative character is not only given by its function, but also by its external appearance, the steel covering of which is a gesture towards to the modernity. An important aspect of its design was to provide space for coworking locations by placing several similar workspaces in an infrastructural environment.

STREAMLINED | SIMPLIFIED | COMPACT | "GADGET" | REPRESENTATIVE

TOTAL SIZE: 6 X 3 M

**HEIGHT:**3 M

**USEFUL AREA:** 15,3 M<sup>2</sup>