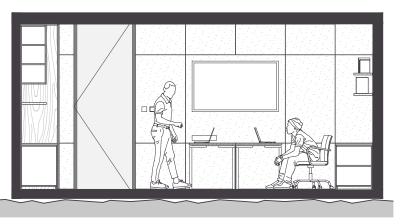

#### JAY

for meetings, brainstorming and welcoming clients.

## Simplified and modern

Jay is a space for in-depth work.

It is a 15.3 m2 meeting room, office or podcast scene, inspired by technology.

This forward-looking, innovative character is not only given by its function, but also by its external appearance, the steel covering of which is a gesture towards to the modernity. An important aspect of its design was to provide space for coworking locations by placing several similar workspaces in an infrastructural environment.

STREAMLINED | SIMPLIFIED | COMPACT | "GADGET" | REPRESENTATIVE

TOTAL SIZE: 6 X 3 M

**HEIGHT:**3 M

**USEFUL AREA:** 15,3 M<sup>2</sup>