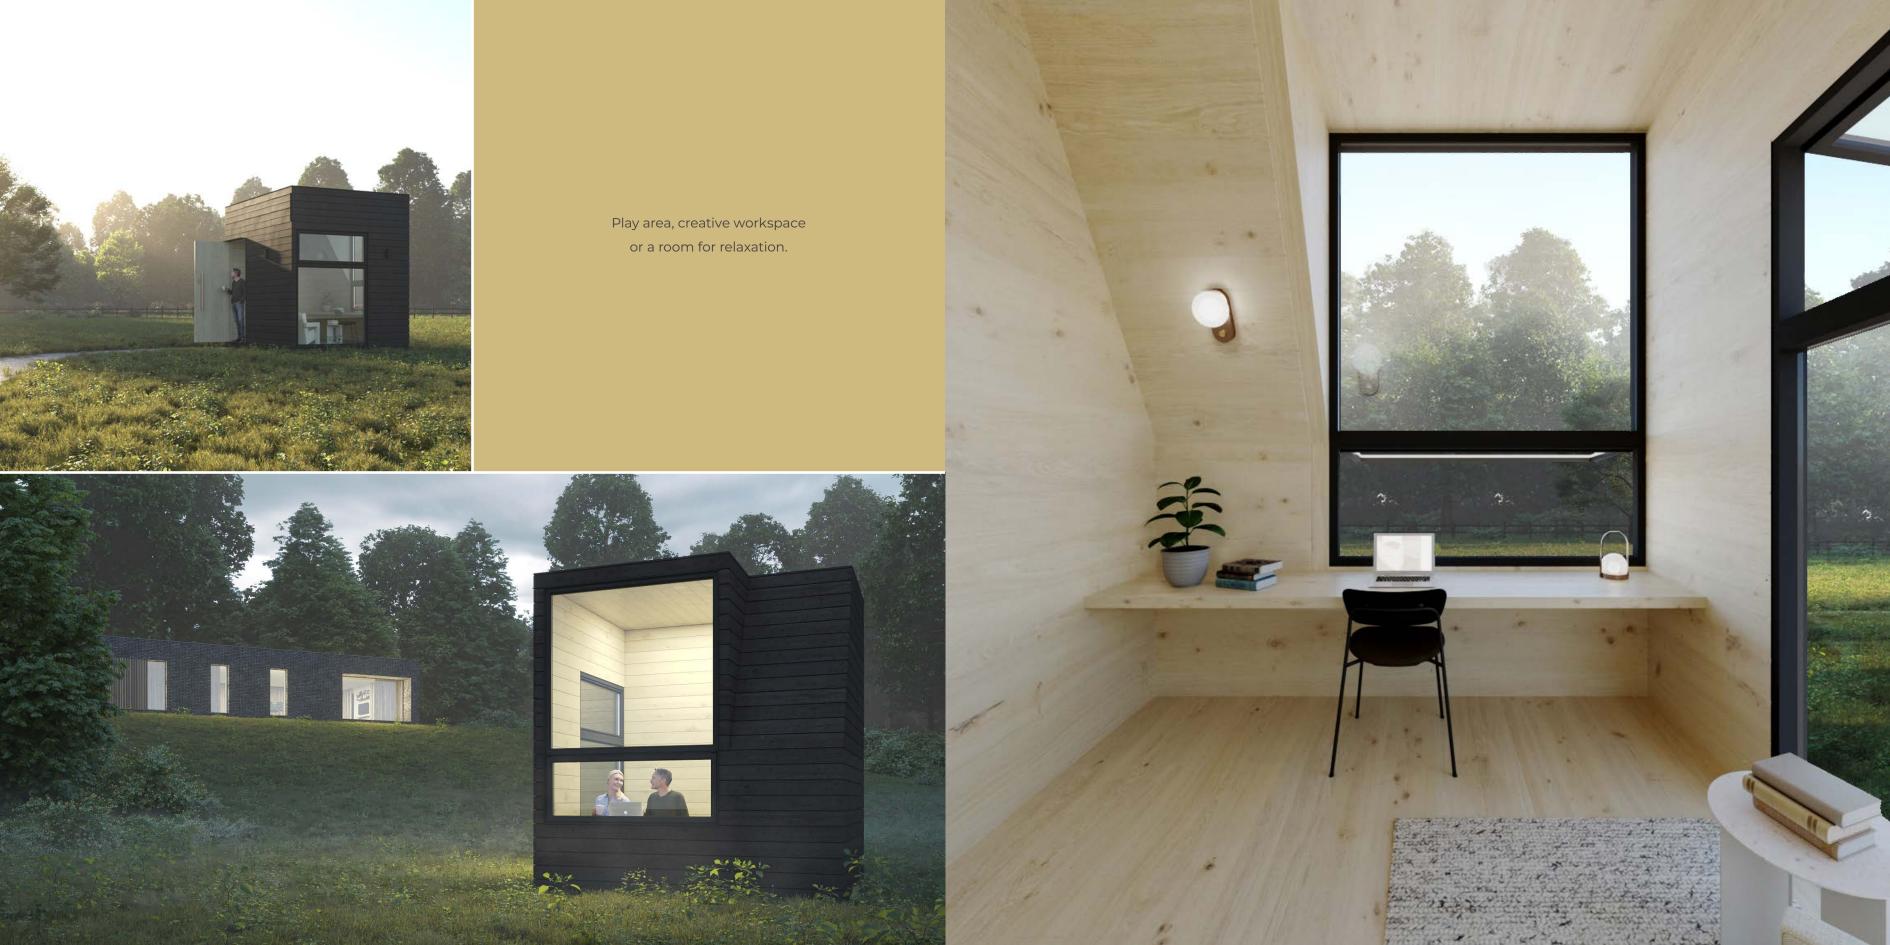

#### ROBIN

we adapt to modern lifestyles.

# Inspired by the simple beauty of nature

Robin is an inspiring space in every sense.

A hiding place, a safe nest where creativity can take wings. We can place it in our own garden, creating a living space suitable for retreat.

Whether it's for creative activities, quiet listening to music or a playroom for children, Robin offers 7.8 m² of space for everyone who wants to recharge a little while enjoying the proximity of nature.

INSPIRATIONAL SPACE | INDIVIDUALITY | SCULPTURE-LIKE

TOTAL SIZE: 3 X 3 M

**HEIGHT:** 3,5 M

**USEFUL AREA:** 7,8 M<sup>2</sup>