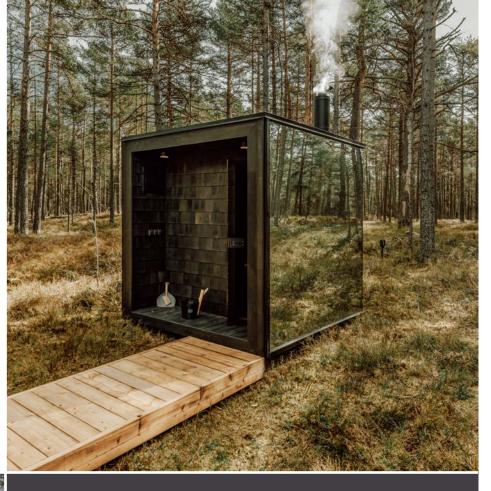

## Disconnect to connect!

This is what the Estonian ÖÖD claims, who created the world's first prefabricated mirror houses that can be installed anywhere.

The innovation of ÖÖD lies in the fascination of the reflective glass, thanks to which the houses blend into nature in an astonishing way.

Hotel room on the edge of the forest with a private sauna. A private office at the end of our garden. Maybe a gym or a complete wellness space to relax in.

Our decisions are fundamentally determined by a sustainable approach.