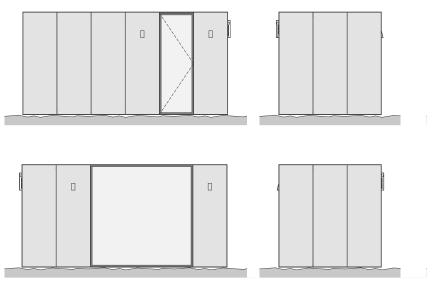

#### JAY

for meetings, brainstorming and welcoming clients.

## Simplified and modern

Jay is a space for in-depth work.

It is a 15.3 m2 meeting room, office or podcast scene, inspired by technology.

This forward-looking, innovative character is not only given by its function, but also by its external appearance, the steel covering of which is a gesture towards to the modernity. An important aspect of its design was to provide space for coworking locations by placing several similar workspaces in an infrastructural environment.

STREAMLINED | SIMPLIFIED | COMPACT | "GADGET" | REPRESENTATIVE

TOTAL SIZE: 6 X 3 M

**HEIGHT:**3 M

**USEFUL AREA:** 15,3 M<sup>2</sup>