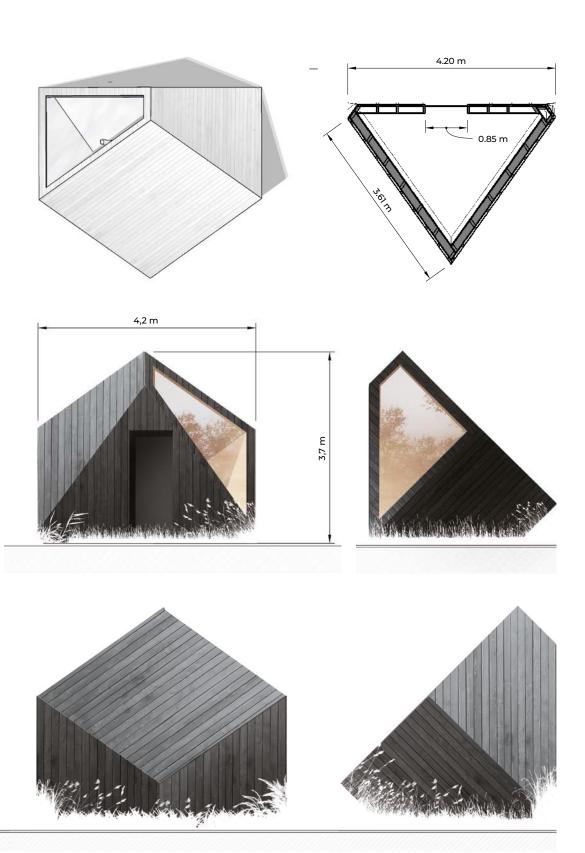

## KOTO

We exclusively work together with the best for our own manufactured nanohouses.

## Scandinavian inspiration, japanese minimalism

Scandinavian inspiration, japanese minimalism and sustainability at any price. KOTO nanohouses represent impeccable quality, all houses are carbon neutral. Whether it's home office or meditation or a creative space with our children. NanoHouse is the proud hungarian manufacturer of the iconic Sculpture Cabin of KOTO and at the same time a fan of KOTO philosophy.