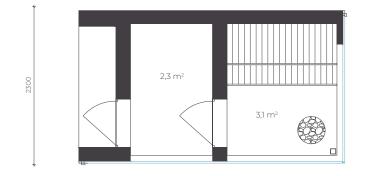

## Disconnect to connect!

This is what the Estonian ÖÖD claims, who created the world's first prefabricated mirror houses that can be installed anywhere.

The innovation of ÖÖD lies in the fascination of the reflective glass, thanks to which the houses blend into nature in an astonishing way.

Hotel room on the edge of the forest with a private sauna. A private office at the end of our garden. Maybe a gym or a complete wellness space to relax in.

Our decisions are fundamentally determined by a sustainable approach.