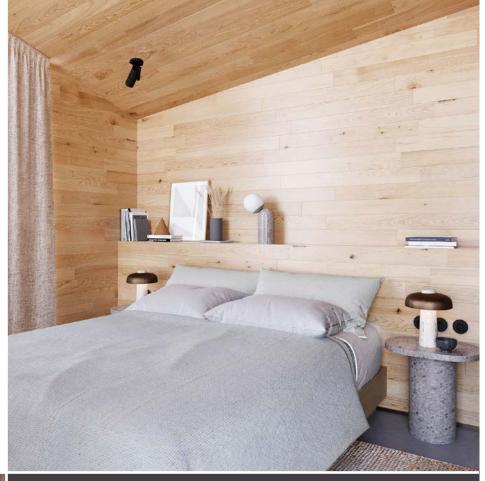

# We used materials with a pleasant feel

Lark's key element is tactile cork, which is a warm, soft leather-like material that is smooth and pleasant to touch. This delicacy makes it ideal space for those who practice yoga and those who want to enjoy silent meditation. On it's inner lining, a grey felt-like material improves the acoustics of the space and lends a warmth that is at least as pleasant to touch as a dress made of the finest fabric.

NATURAL | TACTILE | ECO-CONSCIOUS

TOTAL SIZE: 5 X 3 M

**HEIGHT:**3 M

**USEFUL AREA:** 12,5 M<sup>2</sup>