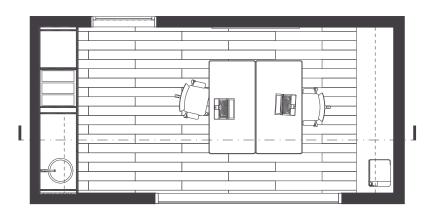

## Simplified and modern

Jay is a space for in-depth work.

It is a 15.3 m2 meeting room, office or podcast scene, inspired by technology.

This forward-looking, innovative character is not only given by its function, but also by its external appearance, the steel covering of which is a gesture towards to the modernity. An important aspect of its design was to provide space for coworking locations by placing several similar workspaces in an infrastructural environment.

STREAMLINED | SIMPLIFIED | COMPACT | "GADGET" | REPRESENTATIVE

TOTAL SIZE: 6 X 3 M

**HEIGHT:**3 M

**USEFUL AREA:** 15,3 M<sup>2</sup>