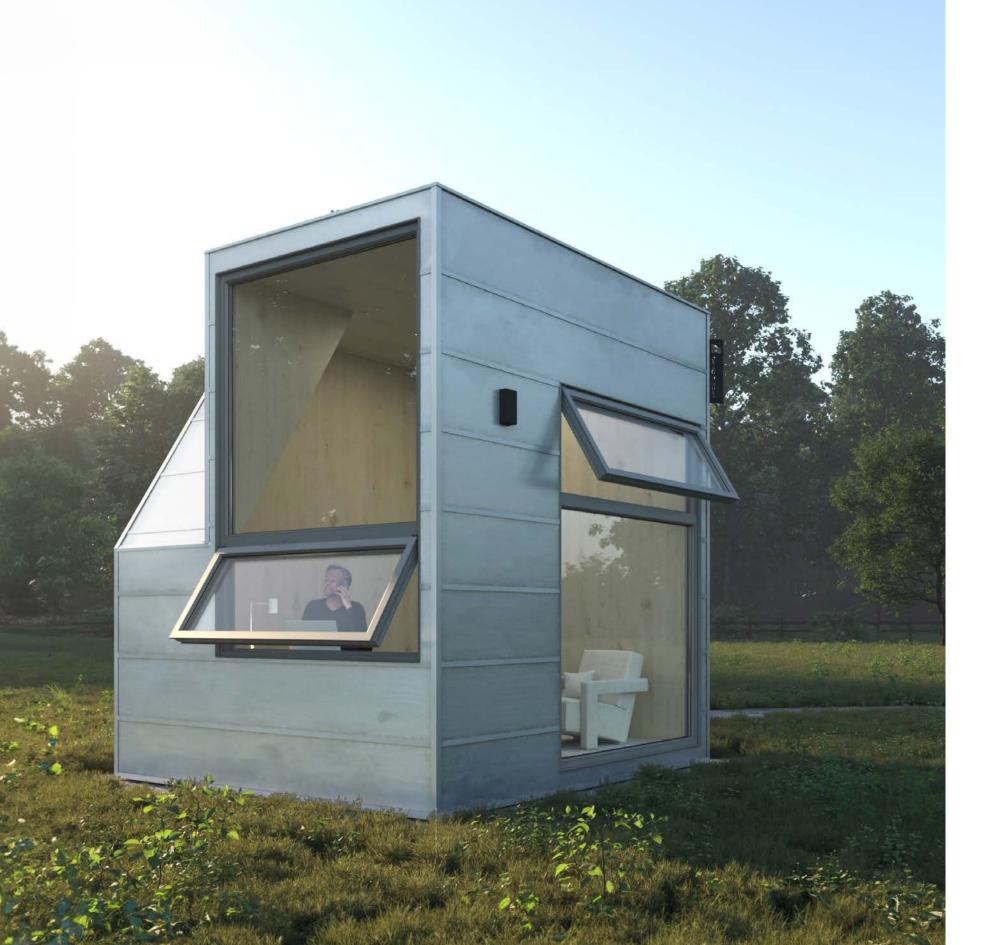

#### JAY

for meetings, brainstorming and welcoming clients.

## Simplified and modern

Jay is a space for in-depth work.

It is a 15.3 m2 meeting room, office or podcast scene, inspired by technology.

This forward-looking, innovative character is not only given by its function, but also by its external appearance, the steel covering of which is a gesture towards to the modernity. An important aspect of its design was to provide space for coworking locations by placing several similar workspaces in an infrastructural environment.

STREAMLINED | SIMPLIFIED | COMPACT | "GADGET" | REPRESENTATIVE

TOTAL SIZE: 6 X 3 M

**HEIGHT:**3 M

**USEFUL AREA:** 15,3 M<sup>2</sup>